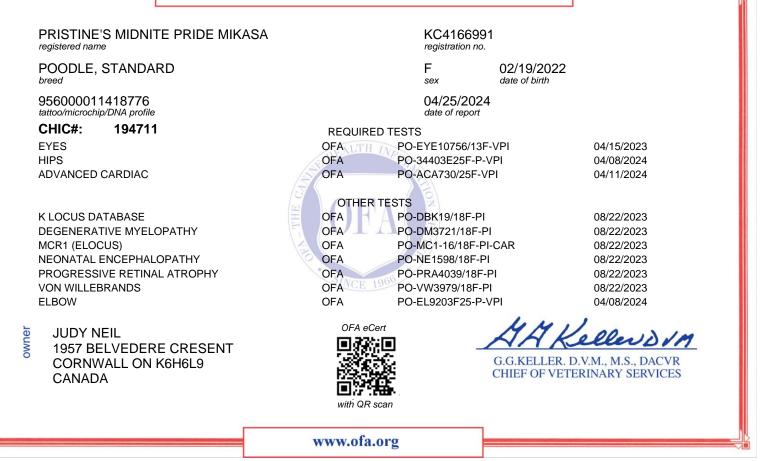

## **OFA CANINE HEALTH INFORMATION CENTER**

This electronic OFA certificate was generated on: 04/25/2024

This certification can be verified on the OFA website by entering the dog's registration number into the orange search box located at the top of the page or by scanning the QR code above.